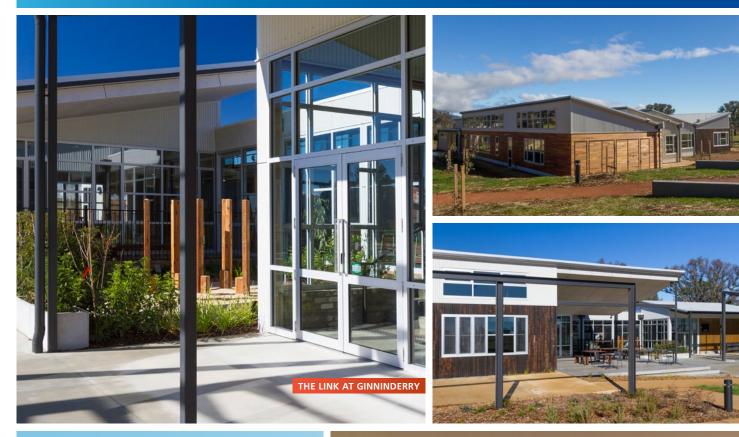

## Canberra's leading fabricator of custom-made energy efficient aluminium windows

Castle Glazing ACT is a leader in aluminium windows and doors for the commercial and residential sectors. We specialise in high-end architectural solutions, servicing Canberra and the surrounding regions.

As licensed fabricators and installers of the Vantage residential, Elevate commercial and ThermalHEART product ranges from AWS we can custom fabricate windows, doors and frames to your exact specification at our purpose-built Fyshwick premises.

We are experts in the latest energy efficient glazing solutions, including double glazing, low-e glass and thermally broken frames.

Castle is a family-owned Canberra business with a record of achievement dating back to the 1980s. Our proven commitment to quality extends across all aspects of our operations.